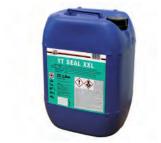

**593 1252** TT SEAL XXL 20 | PE-barrel

593 1277 TT SEAL XXL hand pump

593 1284 Valve adapter

### Reference Numbers and Description

- · **593 1252** TT SEAL XXL 20 I PE-barrel
- · **593 1260** TT SEAL XXL 60 | PE-barrel