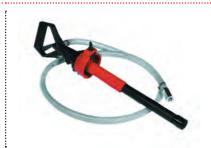

**593 1252** TT SEAL XXL 20 | PE-barrel

593 1277 TT SEAL XXL hand pump

593 1284 Valve adapter

#### Recommended accessories

- 593 1277 TT SEAL XXL hand pump capacity 100 ml per stroke (suitable for 20 I and 60 I PE-barrel)
- 593 1284 Valve adapter, from hand pump hose to valve (including reducer from VG12 to VG8)