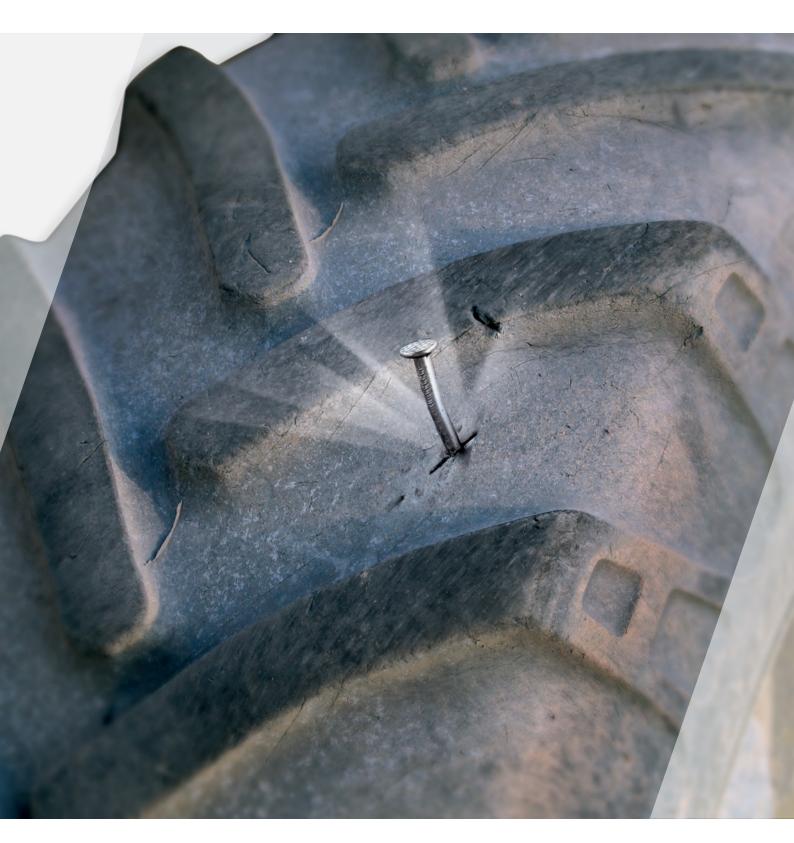

# TYRE SEALANT TT SEAL XXL

The preventive tyre sealant for OTR-/EM and agricultural tyres with tread punctures up to 8 mm damage to the casing.

### A preventive measure

- The preventive viscous tyre sealant TT SEAL XXL is preventively filled into the intact tyres, through the inflation valves, using a hand pump
- During wheel rotation, the TT SEAL XXL flows over the tread inside the tyre, while ready to immediately seal an up-to-8 mm injury to the casing
- TT SEAL XXL contains microfibres.
  As soon as a puncture occurs, the tyre inflation pressure squeezes them automatically into the injury
- The liquid ingredients of TT SEAL XXL come out as drops on the tyre outside, where they dry
- The microfibres durably seal the puncture channel, while staying elastic enough to easily withstand any tyre flexing strain
- TT SEAL XXL is approved for a speed of up to 40 km/h