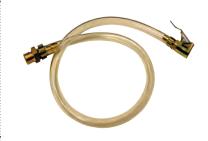

#### Recommended accessories

- 593 1277 TT SEAL XXL hand pump capacity 100 ml per stroke (suitable for 20 I and 60 I PE-barrel)
- 593 1284 Valve adapter, from hand pump hose to valve (including reducer from VG12 to VG8)