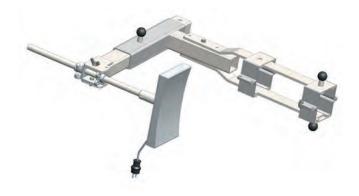

# **CURING SYSTEM** For repairs in the shoulder area of OTR-/EM tires

- Easy repairing in the shoulder area
- Ideal for smaller to medium sized workshops and tire services
- Accessory suitable for all THERMOPRESS-EM-I vulcanizing machines
- Extends the area of operation for repairs in the shoulder

## CURING SYSTEM

For repairs in the shoulder area of OTR-/EM tires

### Technical properties

| Dimensions (L x B x H in mm) | 1050 x 850 x 330 |
|------------------------------|------------------|
| Weight (kg)                  | ca. 38 kg        |
| Ref. No.                     | 517 7710         |