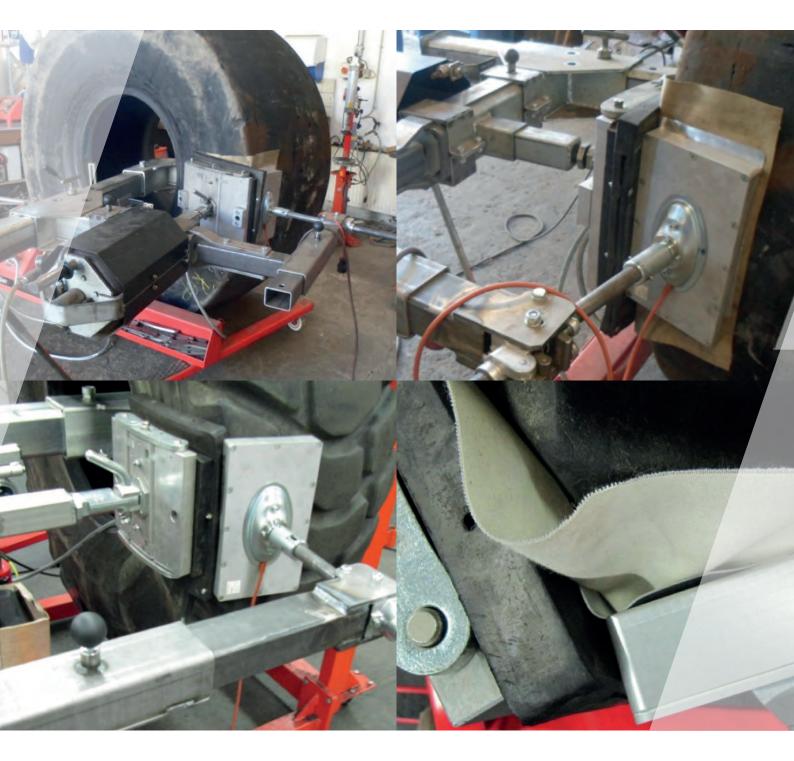

# **CURING SYSTEM** For repairs in the shoulder area of OTR-/EM tires

- Easy repairing in the shoulder area
- Ideal for smaller to medium sized workshops and tire services
- Accessory suitable for all THERMOPRESS-EM-I vulcanizing machines
- Extends the area of operation for repairs in the shoulder

## CURING SYSTEM

For repairs in the shoulder area of OTR-/EM tires